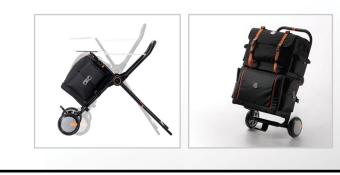

#### DONG IN ENTECH CO., LTD

Technology development of Cmaping carrier for easy camper :

A camping carrier can height control and transform into cooking table

- Dong In is a company that is specialized in developing and producing high-end backpack, leports equipments and ambulance CART
- Established design strategies through mega-trend research, industry trend research, user lifestyle research, market analysis and consumer survey(IDI, FGI)
- Design Development : Multipurpose carrier that can be transformed into a cooking table with height adjustable AI frame. We adapted wheel carrier technology and considered easy of storage and space utilization.
- Analysis of Consumers Receptivity : Verified and evaluated new product through the product acceptance research (FGI method)