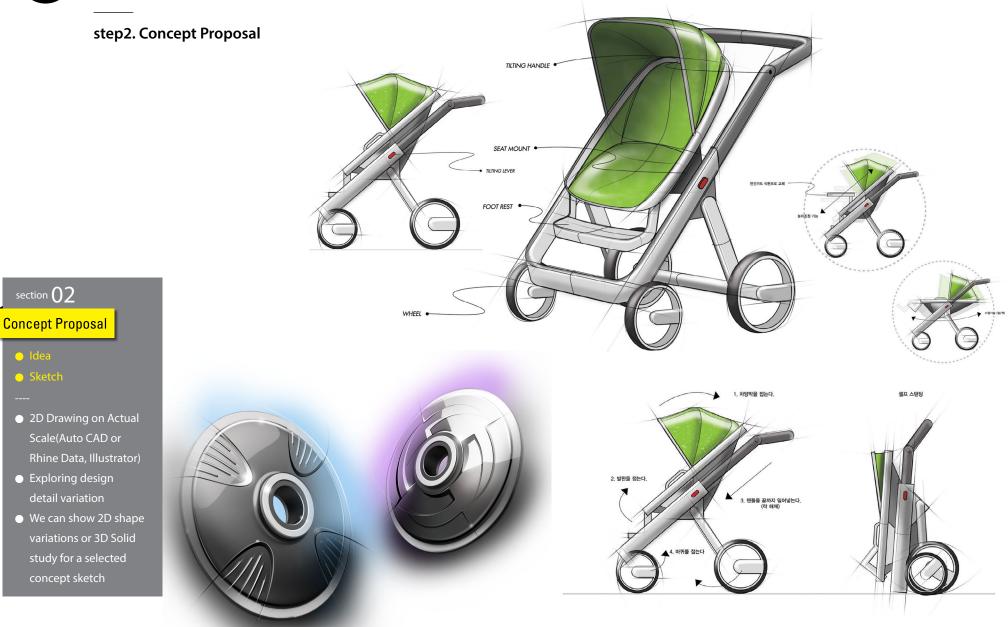

## section 03

ConceptDevelopment

- 2D Rendering
- 3D Rendering
- 3D Simulation is possible

#### Concept Refine

- 2D Drawing
- 3D Drawing
- 2D(Auto CAD) or 3D (IGS/ Pro-E) Final Outline
- Data for Design Mock-up