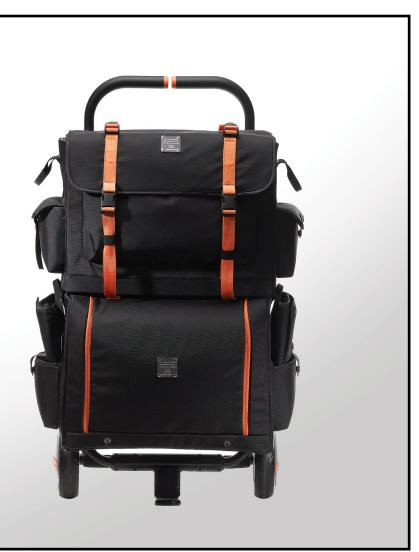

#### DONG IN ENTECH CO., LTD

Technology development of Cmaping carrier for easy camper :

A camping carrier can height control and transform into cooking table

- Dong In is a company that is specialized in developing and producing high-end backpack, leports equipments and ambulance CART
- Established design strategies through mega-trend research, industry trend research, user lifestyle research, market analysis and consumer survey(IDI, FGI)
- Design Development : Multipurpose carrier that can be transformed into a cooking table with height adjustable AI frame. We adapted wheel carrier technology and considered easy of storage and space utilization.
- Analysis of Consumers Receptivity : Verified and evaluated new product through the product acceptance research (FGI method)