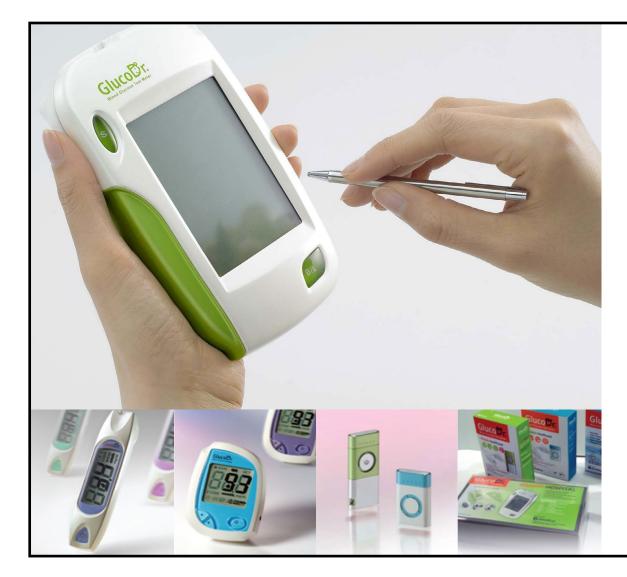

## Gluco<sup>D</sup>r.

#### Allmedicus co., ltd. World Class Product Korea Certification

- 4 models of blood glucose meter development and product and package identity for 4 years
  1) Low-cost mobile blood glucose meter
  - 2) Blood glucose meter combined with cholesterol measurements
  - 3) Hospital blood glucose meter
  - 4) Ubiquitous mobile blood glucose meter
  - 5) product package development for 6 models / PI construction
- They had sales increase with brand awareness rising.