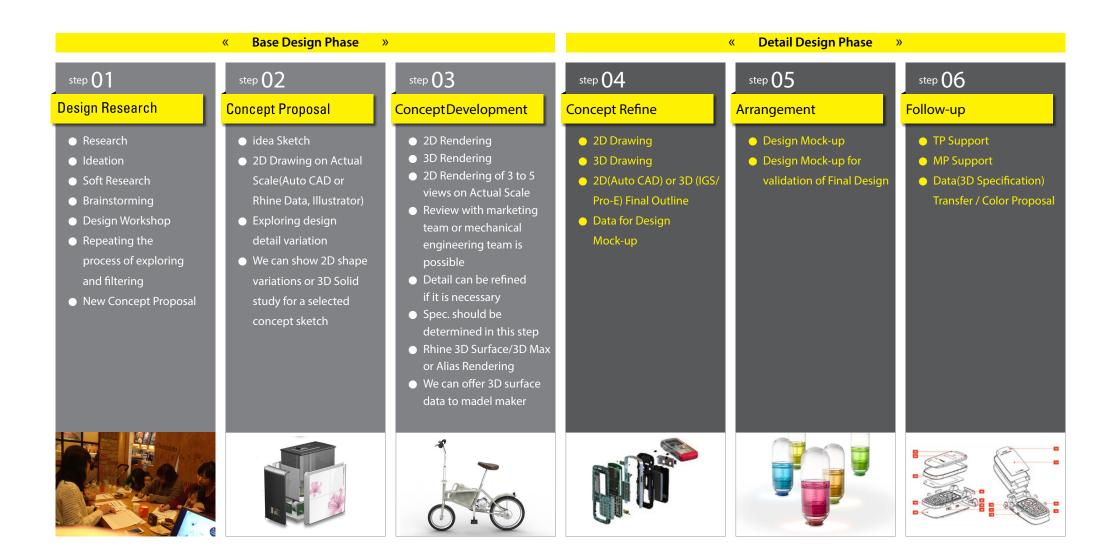

#### step1.design Strategy

#### step2. Design Development

#### step3. Design Evaluation

- FGI(focus group interview); a consumer research that find informations through intensive interview with a small number of respondents
- participant observation user interview index survey participational and ethnographical methodology extraction of the types of customer experience management

#### step1. Design Research

LemonYellow Copyright©2009 lemon yellow, all right reserved

#### step3. Concept Development

## section 03

ConceptDevelopment

- 2D Rendering
- 3D Rendering
- 3D Simulation is possible

#### step4. Concept Refine

## step **04**

#### Concept Refine

- 2D Drawing
- 3D Drawing
- 2D(Auto CAD) or 3D (IGS/ Pro-E) Final Outline
- Data for Design Mock-up

#### step5. Arrangement

#### step6. Follow-up

## step 06 Follow-up

- TP Support
- MP Support
- Data(3D Specification)
  - Transfer / Color Proposal